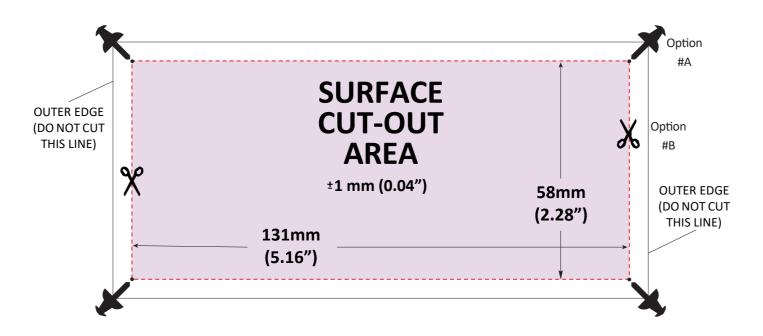

## T-IN2-REC1

- To prepare the template make sure you have the following items on hand -
  - Scissors / Pin or pointed tool
  - Ruler
  - Marker
  - Jigsaw
- Pre-requisites -
  - Confirm the product to be installed
  - Verify all dimensions to ensure that this print is 1:1 scale
- 1. Preparing the cut-out -
  - A. Option #A Pierce the corners of the rectangle to mark a hole in the surface
  - B. Option #B Use a pair of scissors, Remove the colored surface cut-out area in the figure below
- 2. Mark the position on the furniture using the ruler and marker
- 3. Double check dimensions and position
- 4. Cut-out the opening