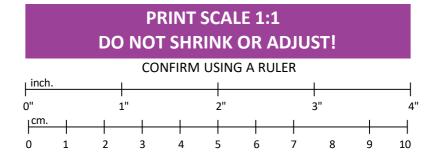

## T-IN2-REC1

- To prepare the template make sure you have the following items on hand -
  - Scissors / Pin or pointed tool
  - Ruler
  - Marker
  - Jigsaw
- Pre-requisites -
  - Confirm the product to be installed
  - Verify all dimensions to ensure that this print is 1:1 scale
- 1. Preparing the cut-out -
  - A. Option #A Pierce the corners of the rectangle to mark a hole in the surface
  - B. Option #B Use a pair of scissors, Remove the colored surface cut-out area in the figure below
- 2. Mark the position on the furniture using the ruler and marker
- 3. Double check dimensions and position
- 4. Cut-out the opening